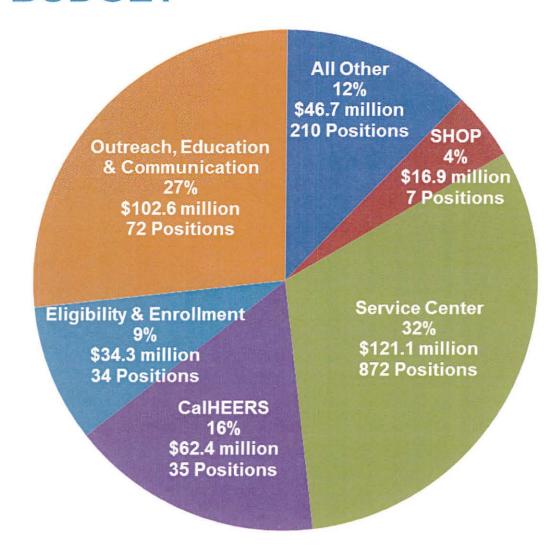

# ORGANIZATIONAL BREAKDOWN OF PROPOSED FY2013-14 BUDGET

Note: Eligibility and Enrollment includes \$5.1 million in Navigator Grants previously included in Outreach, Education and Communication